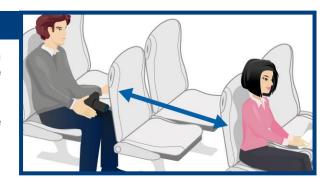

## Adjusted seat distance and capacity

We ensure that there is adequate distance between passengers. We have therefore reduced the maximum passenger capacity per bus. Blocking and keeping whole rows free, as well as individual seats, allows passengers to maintain the appropriate distance in our vehicles.