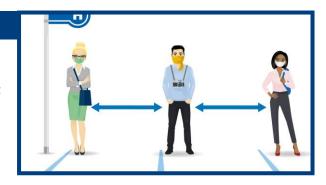

### New safety distances for boarding

We ensure that there is sufficient distance between the passengers. Therefore, we have defined boarding zones providing the necessary space. The entry/exit takes place via separate doors, front and rear.