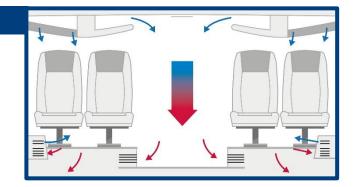

## **Ventilation of passenger compartments**

The passenger compartments in our buses are continuously supplied with fresh air. Whenever the whether permits we will open our convertible roof. At the terminuses, additional aeration takes place via the entries and exits by leaving the doors open for longer.